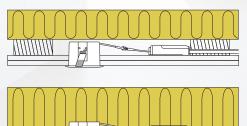

## Sabina

- Sabina is an adjustable, flicker free LED downlight with high light output and high color rendering. Approved for installation directly in insulation and flammable material.
- Minimal glare (UGR19) due to the retracted LED chip and reflector
- Possibility of 2 spring positions depending on the ceiling construction.
- Screwless cable relief and wire mount in terminal box, ensures a
  quick and easy assembly with minimal use of tools.
- Driver can easily be separated from the luminaire, which can be an advantage when painting.
- · Designed and developed in Denmark.