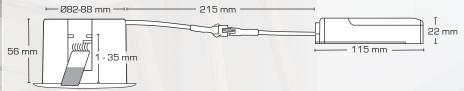

## Sabina

- Sabina is an adjustable, flicker free LED downlight with high light output and high color rendering. Approved for installation directly in insulation and flammable material.
- Minimal glare (UGR19) due to the retracted LED chip and reflector
- Possibility of 2 spring positions depending on the ceiling construction.
- Screwless cable relief and wire mount in terminal box, ensures a
  quick and easy assembly with minimal use of tools.
- Driver can easily be separated from the luminaire, which can be an advantage when painting.
- · Designed and developed in Denmark.